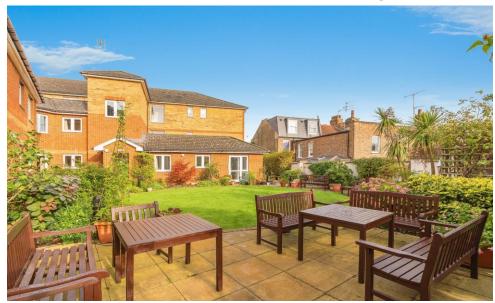

#### A ONE BEDROOM APARTMENT LOCATED ON THE GROUND FLOOR OF THIS RETIREMENT DEVELOPMENT WITH NO ONWARD CHAIN

Mulberry Court was constructed by McCarthy & Stone (Developments) Ltd and comprises 44 properties arranged over 4 floors each served by lift. The Development Manager can be contacted from various points within each property in the case of an emergency. For periods when the Development Manager is off duty there is a 24 hour emergency Appello call system. Each property comprises of an entrance hall, lounge, kitchen, one or two It is a condition of purchase that residents be over the age of bedrooms and bathroom. 60 years, or in the event of a couple, one must be over the age of 60 years and the other over 55 years. Please speak to our Property Consultant if you require information regarding Event Fees that may apply to this property. Residents' lounge • Minimum Age 60

- Guest Suite and a lift to all Floors
- Laundry Room
- Communal Car Park
- Communal Gardens and Roof Terrace
- 24 Hour Emergency Appello call system
- Camera Entry System
- Lease: 125 years from 2003