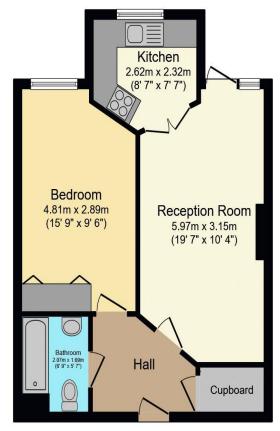

# Visit us at retirementhomesearch.co.uk

Total floor area 46.8 sq.m. (503 sq.ft.) approx

This floor plan is for illustrative purposes only. It is not drawn to scale. Any measurements, floor areas (including any total floor area), openings and orientation are approximate. No details are guaranteed, they cannot be relied upon for any purpose and they do not form part of any agreement. No liability is taken for any error, omission or misstatement. A party must rely upon its own inspection(s). Powered by www.focalagent.com